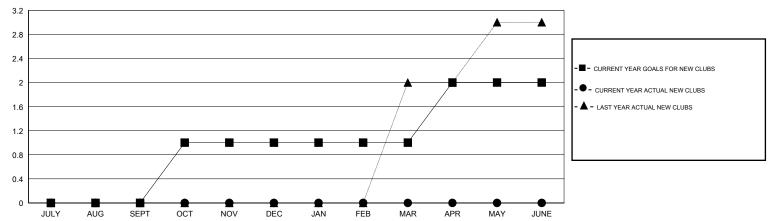

# GMT: WAYNE OAKES LOCATION AUSTRALIA GMT CA 7

|                             |                  | Clubs            |                  |                  |                              |                    | Members                             |                    |                  |
|-----------------------------|------------------|------------------|------------------|------------------|------------------------------|--------------------|-------------------------------------|--------------------|------------------|
|                             | RESUL            | TS FOR 2016-2017 |                  |                  | RESULTS FOR 2016-2017        |                    |                                     |                    |                  |
| QUARTER                     | NEW CLUB<br>GOAL | NEW CLUBS        | DROPPED<br>CLUBS | NET<br>GAIN/LOSS | QUARTER                      | NEW MEMBER<br>GOAL | CHARTER AND<br>NEW MEMBERS<br>ADDED | DROPPED<br>MEMBERS | NET<br>GAIN/LOSS |
| JULY/AUG/SEPT               | 0<br>1           | 0                | 0                | 0                | JULY/AUG/SEPT<br>OCT/NOV/DEC | 25<br>35           | 9                                   | 22<br>0            | -13<br>0         |
| JAN/FEB/MAR<br>APR/MAY/JUNE | 0<br>1           | 0<br>0           | 0<br>0           | 0                | JAN/FEB/MAR<br>APR/MAY/JUNE  | -10<br>25          | 0<br>0                              | 0<br>0             | 0<br>0           |

### GOALS AND ACTUAL NEW CLUBS CUMULATIVE