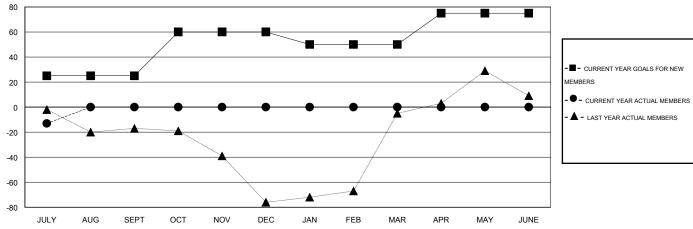

# GMT: WAYNE OAKES LOCATION AUSTRALIA GMT CA 7

|                             |                  | Clubs            |                  |                  |                              |                    | Members                             |                    |                  |
|-----------------------------|------------------|------------------|------------------|------------------|------------------------------|--------------------|-------------------------------------|--------------------|------------------|
|                             | RESUL            | TS FOR 2016-2017 |                  |                  | RESULTS FOR 2016-2017        |                    |                                     |                    |                  |
| QUARTER                     | NEW CLUB<br>GOAL | NEW CLUBS        | DROPPED<br>CLUBS | NET<br>GAIN/LOSS | QUARTER                      | NEW MEMBER<br>GOAL | CHARTER AND<br>NEW MEMBERS<br>ADDED | DROPPED<br>MEMBERS | NET<br>GAIN/LOSS |
| JULY/AUG/SEPT               | 0<br>1           | 0                | 0                | 0                | JULY/AUG/SEPT<br>OCT/NOV/DEC | 25<br>35           | 9                                   | 22<br>0            | -13<br>0         |
| JAN/FEB/MAR<br>APR/MAY/JUNE | 0<br>1           | 0<br>0           | 0<br>0           | 0                | JAN/FEB/MAR<br>APR/MAY/JUNE  | -10<br>25          | 0<br>0                              | 0<br>0             | 0<br>0           |

#### GOALS AND ACTUAL MEMBERS CUMULATIVE

| DROPPED CLUBS: 0  DROPPED MEMBERS |                | 8 CLUBS OF 74 ADDED 1 OR MORE<br>NEW MEMBERS | GENDER DISTRIBU  MALE  FEMALE | TION<br>1,120 (66.31%)<br>569 (33.69%) |     |
|-----------------------------------|----------------|----------------------------------------------|-------------------------------|----------------------------------------|-----|
| DECEASED                          | 1              | CLICK HERE FOR HEALTH                        | FAMILY UNIT MEMBERS           |                                        | 250 |
| CLUB CANCELLED OTHER              | CELLED 0<br>21 | ASSESSMENT DATA                              | HEAD OF HOUSEHOLD             |                                        | 122 |
| TOTAL 22                          |                |                                              | NON-HEAD OF HOUSEHOL          | 128                                    |     |